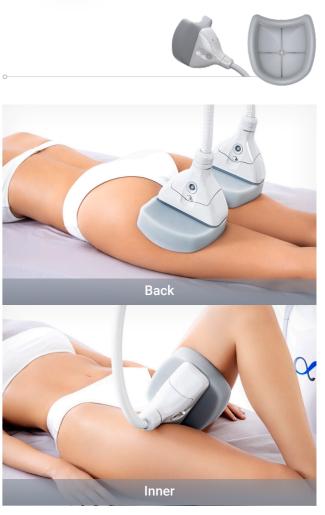

WING

WING Mini

Upper & Lower Abdomen

Flanks & Other Large Areas

Double Chin, Axilla, Knees

& Other Local Regions

ARC-T Thighs & Other Flat and Wide Areas

WING Max Upper & Lower Abdomen

WING Plus Bra Line, Back & Love Handles

FLAT Mini Double Chin, Axilla, Knees

FLAT Abomen & Inner Thighs

& Other Local Regions