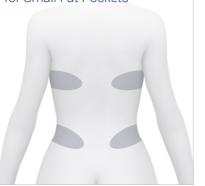

### Proven Results

Customized Solutions for the Most Challenging of Patients' Needs.

WING • for Large Fat Pockets

Baseline

Post 4 Weeks / 1 Session

Post 14 Weeks / 1 Session

WING Plus • for Small Fat Pockets