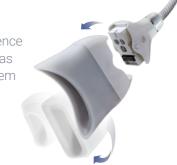

# Fast and Easy Applicator Exchange

With a simple press-and-release mechanism, the CLATUU Alpha allows maximum convenience and makes switching cooling cups as simple as possible. Detaching cables or turning the system off is not required even during treatments.