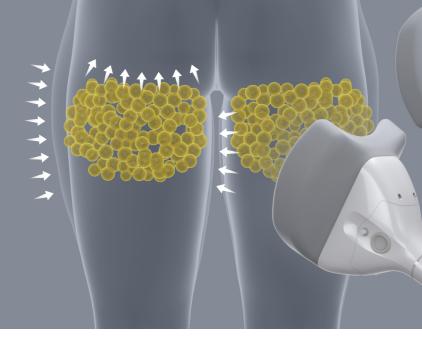

Our clinical results confirmed that noninvasive fat cooling results in adipocyte cell death and apoptosis over time.

It has the world's first 360° cooling panel that can deliver cooling energy more effectively than the conventional two-sided model.

#### Upgraded Technology for **Enhanced Results.**

The upgraded 360° surround cooling of the CLATUU Alpha delivers cooling energy throughout the entire applicator and makes it possible to reach the designated treatment temperature at a faster rate, thus increasing efficiency by up to 18%.