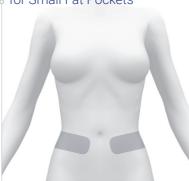

### Proven Results

Customized Solutions for the Most Challenging of Patients' Needs.

WING • for Large Fat Pockets

Baseline

Post 4 Weeks / 1 Session

Post 14 Weeks / 1 Session

WING Plus • for Small Fat Pockets