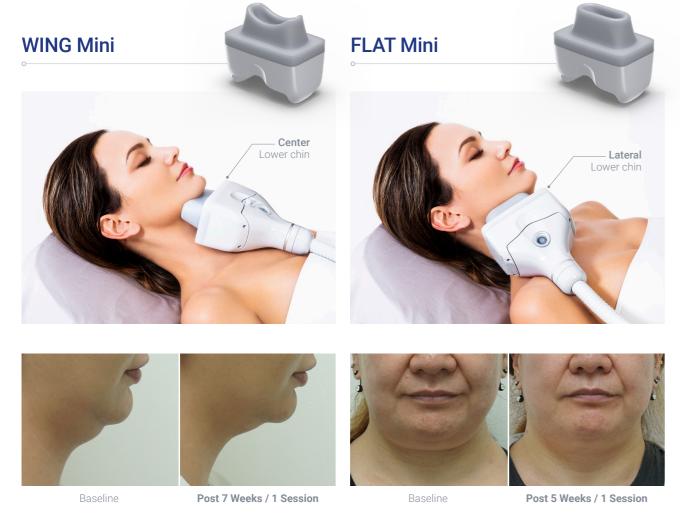

## Mini for Double Chin

**Dual Applicators for Specialized Treatments** 

Baseline

Post 4 Weeks / 1 Session

Baseline

Post 4 Weeks / 1 Session

Baseline

Post 6 Weeks / 1 Session

WING Plus Bra Line, Back & Love Handles

FLAT Mini Double Chin, Axilla, Knees

FLAT Abomen & Inner Thighs

& Other Local Regions

WING

WING Mini

Upper & Lower Abdomen

Flanks & Other Large Areas

Double Chin, Axilla, Knees

& Other Local Regions

ARC-T Thighs & Other Flat and Wide Areas

WING Max Upper & Lower Abdomen