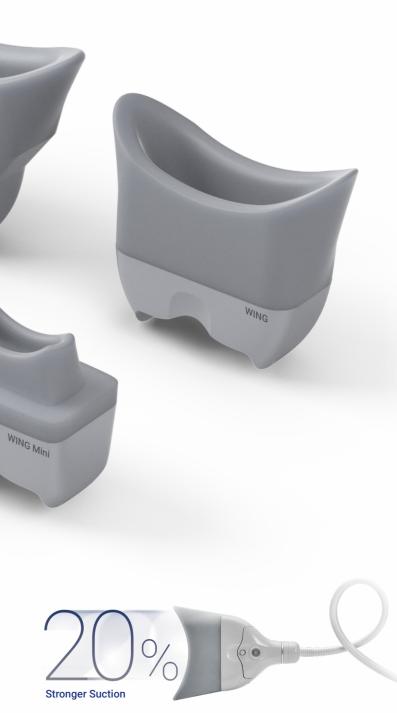

#### **Adjustable Levels**

Not only is the CLATUU Alpha capable of 20% stronger suction, it also provides medical practitioners with the ability to adjust both cooling and suction levels to confidently provide customized treatments for patients.

WING

WING Mini

Upper & Lower Abdomen

Flanks & Other Large Areas

Double Chin, Axilla, Knees

& Other Local Regions

ARC-T Thighs & Other Flat and Wide Areas

WING Max Upper & Lower Abdomen

WING Plus Bra Line, Back & Love Handles

FLAT Mini Double Chin, Axilla, Knees

FLAT Abomen & Inner Thighs

& Other Local Regions