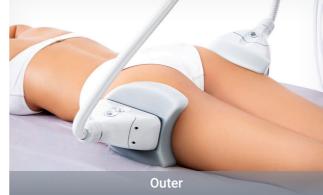

## ARC-T for Thighs

0

Multi-Angle Attachment for Slim & Contoured Legs & Hips

Baseline

Post 24 Weeks / 1 Session