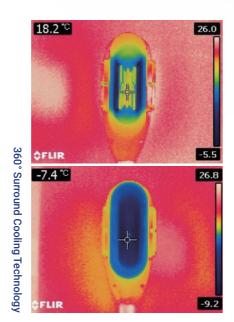

#### Upgraded Technology for **Enhanced Results.**

The upgraded 360° surround cooling of the CLATUU Alpha delivers cooling energy throughout the entire applicator and makes it possible to reach the designated treatment temperature at a faster rate, thus increasing efficiency by up to 18%.

Our clinical results confirmed that noninvasive fat cooling results in adipocyte cell death and apoptosis over time.

It has the world's first 360° cooling panel that can deliver cooling energy more effectively than the conventional two-sided model.