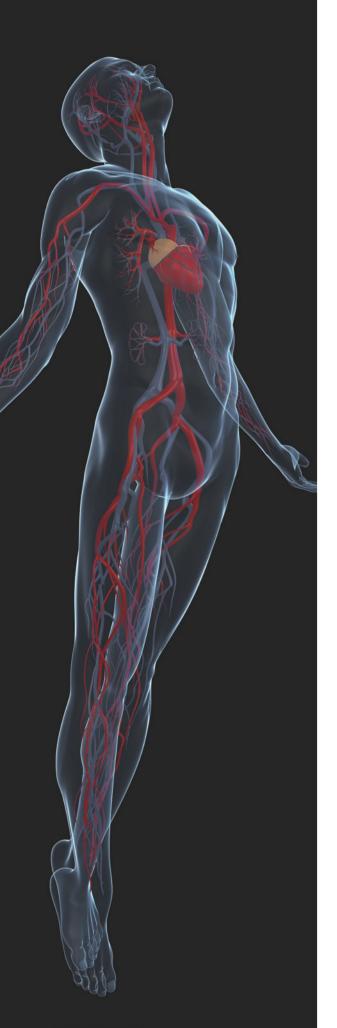

#### **BIOLOGICAL EFFECT FLOW**

- Electron Activity 470,000 time/sec
- Increasing core body temperature up as much 5°C~7°C
- Expansion of artery and capillary
- Increasing blood flow rate as 4~5times

Increase in O<sub>2</sub> suppy

Increase in Nutrition supply

Stimulation of Immune system

Increase in Metabolism

Removal of Waste material