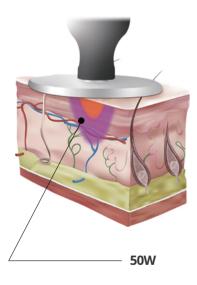

# **POWERFUL OUTPUT POWER 300 W (MAX.)**

Stable and powerful RF output power from technology-intensive **300W output board (Max.)** with HIGH POWER GENERATOR.

This stable high output power enables safe and competent treatment even for big size electrode and high impedance person. There is no sudden temperature drop and no damage on power generator.

Heat generating is much faster, stronger and deeper than general lower power RF devices.

**RET Electrode** Special calming and muscle relaxation effect with RF heat through operator's hand