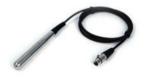

#### Vaginal Probe (\*Option)

vaginal elasticity can be improved by 20 minutes single treatment and expected cushion effect due to recovering the mucous membrane tissue.