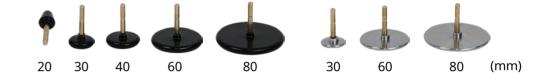

#### Accessory

Basic

CET: 20mm, 30mm, 40mm, 60mm, 80mm / RET: 30mm, 60mm, 80mm / Bipolar: 45mm H/P:RET, CET / Bipolar cable / Patient bar / Y Shape connector(for 2 patient plates)

Patient Plate

Option

Y Shape connector(for both hands): for CET 1pcs, for RET 1pcs

#### 8 kinds of CET and RET electrodes

To treat all areas with various electrode size Like 5 different size CET and 3 different size RET