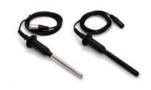

#### **Convenient Patient Bar** (\*Option)

For face treatment(recommended to use below 40mm electrodes), client simply grab it instead of patient plat