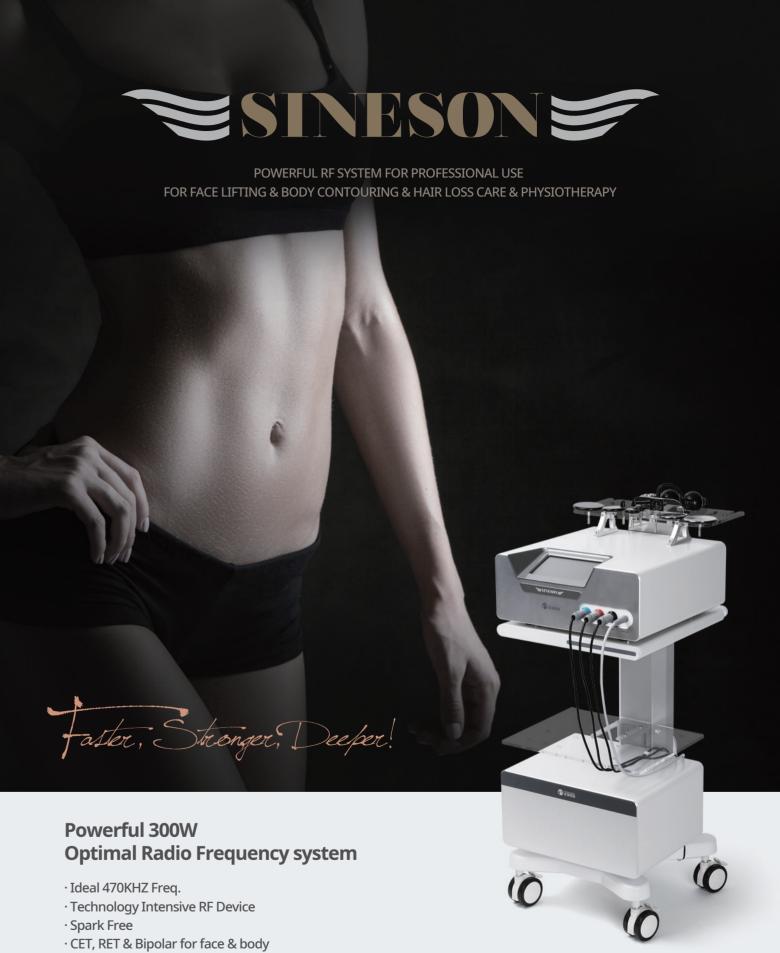

Name of product: SINESON Model number: SNE-7100 Rated voltage: 100~250 VAC, 50/60Hz Output Frequency: 470KHZ Output Power: 300W Weight: 5.3kg (Main body only) Size of the main body (mm): 415\*350\*200mm Screen: 7" Touch screen

# **POWERFUL OUTPUT POWER 300 W (MAX.)**

Stable and powerful RF output power from technology-intensive **300W output board (Max.)** with HIGH POWER GENERATOR.

This stable high output power enables safe and competent treatment even for big size electrode and high impedance person. There is no sudden temperature drop and no damage on power generator.