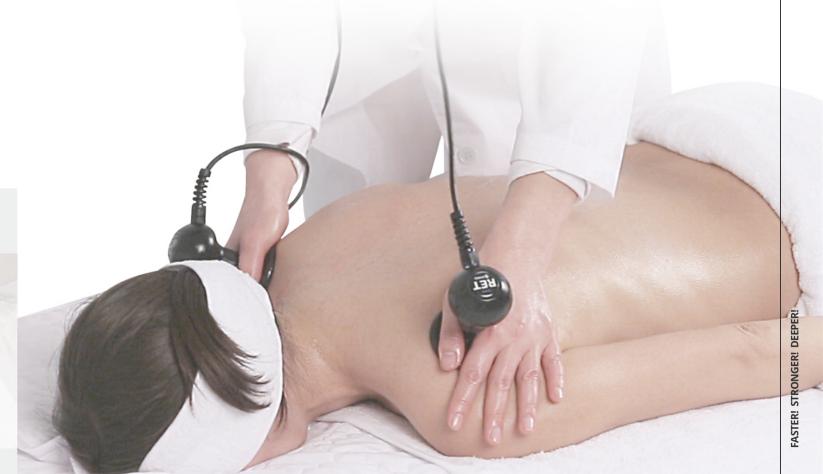

Heat generating is much faster, stronger and deeper than general lower power RF devices.

**RET Electrode** Special calming and muscle relaxation effect with RF heat through operator's hand

# **DOUBLE TREATMENT AT THE SAME TIME**

Time saving treatment with synergy effects.

2 RET 60mm electrodes or CET 60mm can be installed 2 handles using.

2 Handles enable double treatments on two local areas at the same time. It helps to reduce treatment time and thermal losses.

\*Especially recommend for wide area treatment ex.)Sides, Abdomen, back and so on.

PREMIUM RF SIENSON CARE

User friendly interface with 7 Inch Color Touch Screen Impedance monitoring.

Modern and convenient U.I. (User Interface) and color LCD.