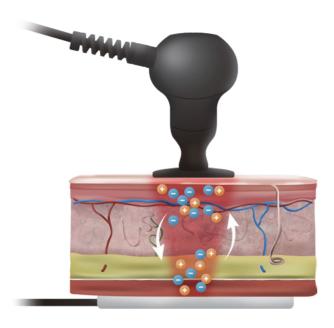

# **RADIO FREQUENCY DIATHERMY**

Radio Frequency diathermy activates collagen and elastin regeneration. It melts and burns fat for body contouring and relax muscle for pain relief.

Heat generating is much faster, stronger and deeper than general lower power RF devices.

**RET Electrode** Special calming and muscle relaxation effect with RF heat through operator's hand