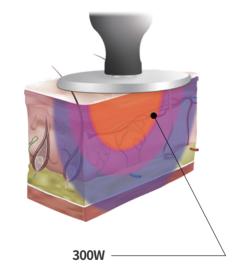

# **POWERFUL OUTPUT POWER 300 W (MAX.)**

Stable and powerful RF output power from technology-intensive **300W output board (Max.)** with HIGH POWER GENERATOR.

This stable high output power enables safe and competent treatment even for big size electrode and high impedance person. There is no sudden temperature drop and no damage on power generator.

Heat generating is much faster, stronger and deeper than general lower power RF devices.

**RET Electrode** Special calming and muscle relaxation effect with RF heat through operator's hand