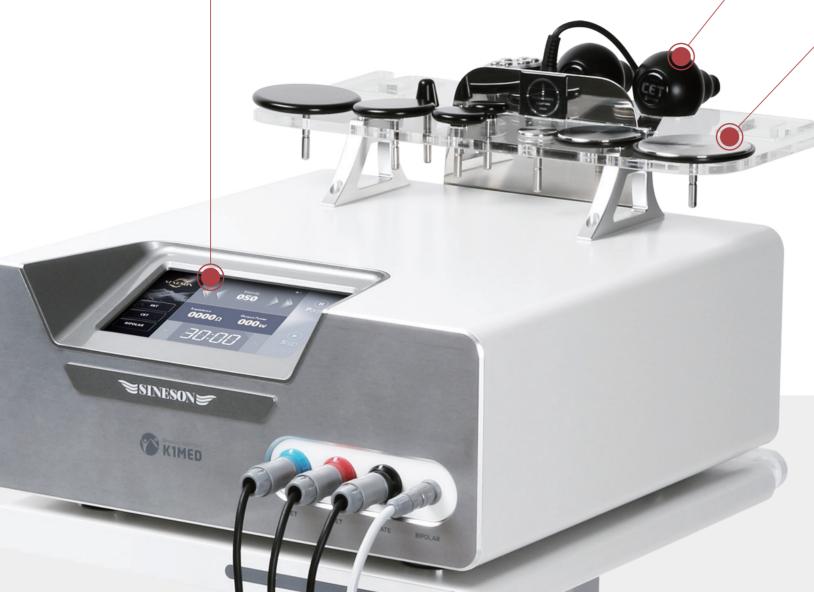

\*Especially recommend for wide area treatment ex.)Sides, Abdomen, back and so on.

PREMIUM RF SIENSON CARE

User friendly interface with 7 Inch Color Touch Screen Impedance monitoring.

Modern and convenient U.I. (User Interface) and color LCD.

Specially designed LCD is fully protected from possible problems caused by RF noise.

### Optimized design and size for RF treatment

Operator contact their fingers with treatment area

#### 8 kinds of CET and RET electrodes

To treat all areas with various electrode size Like 5 different size CET and 3 different size RET