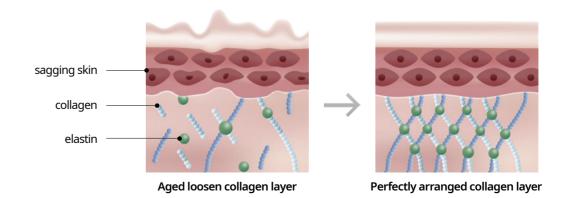

# **RADIO FREQUENCY DIATHERMY**

Radio Frequency diathermy activates collagen and elastin regeneration. It melts and burns fat for body contouring and relax muscle for pain relief.

# **IDEAL 470KHZ FREQUENCY**

Clinical document proven frequency for collagen regeneration effect. It is the frequency to give prompt lifting effect as well as long lasting effect.